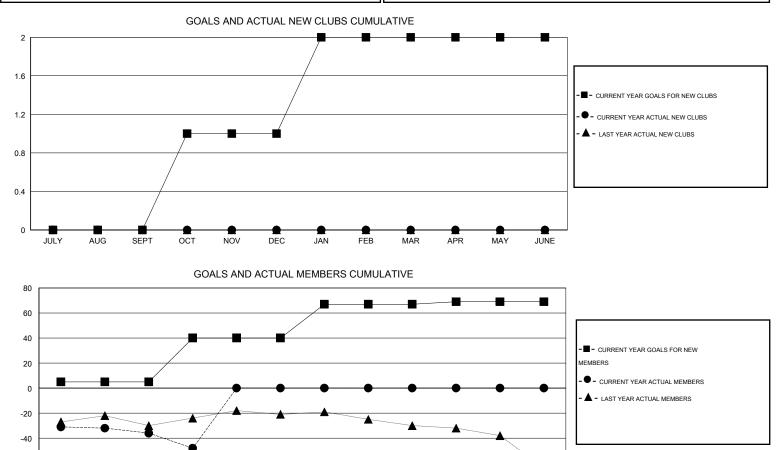

## CMT Gary Wong

| GMT: Gary W           | ong              | LOCATION WASHINGTON |                  |                  |                       |                    |                                     |                    | GMT CA 1         |
|-----------------------|------------------|---------------------|------------------|------------------|-----------------------|--------------------|-------------------------------------|--------------------|------------------|
| Clubs                 |                  |                     |                  |                  | Members               |                    |                                     |                    |                  |
| RESULTS FOR 2014-2015 |                  |                     |                  |                  | RESULTS FOR 2014-2015 |                    |                                     |                    |                  |
| QUARTER               | NEW CLUB<br>GOAL | NEW CLUBS           | DROPPED<br>CLUBS | NET<br>GAIN/LOSS | QUARTER               | NEW MEMBER<br>GOAL | CHARTER AND<br>NEW MEMBERS<br>ADDED | DROPPED<br>MEMBERS | NET<br>GAIN/LOSS |
| JULY/AUG/SEPT         | 0                | 0                   | 0                | 0                | JULY/AUG/SEPT         | 5                  | 22                                  | 58                 | -36              |
| OCT/NOV/DEC           | 1                | 0                   | 0                | 0                | OCT/NOV/DEC           | 35                 | 5                                   | 17                 | -12              |
| JAN/FEB/MAR           | 1                | 0                   | 0                | 0                | JAN/FEB/MAR           | 27                 | 0                                   | 0                  | 0                |
| APR/MAY/JUNE          | 0                | 0                   | 0                | 0                | APR/MAY/JUNE          | 2                  | 0                                   | 0                  | 0                |